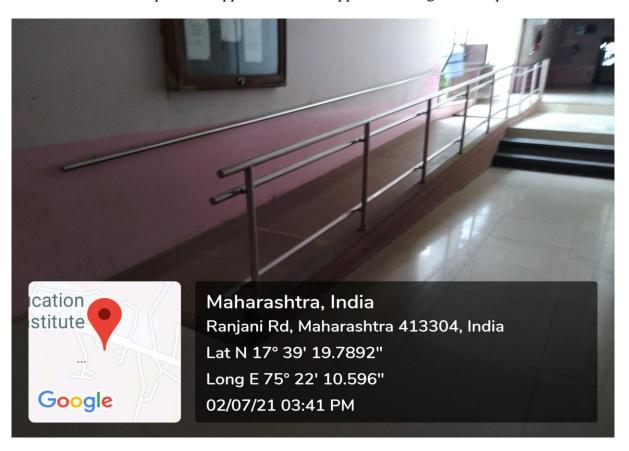

### 7.1.7 The Institution has disabled-friendly, barrier free environment

**Built environment with ramps** 

Lift for easy access to classrooms

Display boards and signposts

Mechanized equipment facilities for persons with disabilities ( Divyangjan)