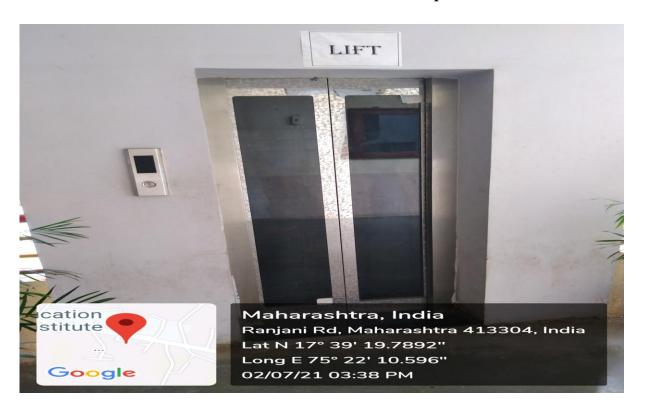

## PHYSICALLY DISABLED STUDENTS

- The Physically disabled students are provided every facility in the college.
- Physically disabled students have reservation (3%) in admission as per Government rules.
- The physically disabled students will be given extra time in the university examination as per university and government rules.
- Facilities are provided to physically disabled students as per their need and demand.
- Physically disabled students are advised to use the lift, ramp, mechanized equipment i.e. wheel chair provided in the college as per their need.
- Special toilet is provided for disabled students in the college.
- Everywhere physically disabled students must be given Priority.

### 7.1.7 The Institution has disabled-friendly, barrier free environment

**Built environment with ramps** 

Lift for easy access to classrooms

Display boards and signposts

Mechanized equipment facilities for persons with disabilities ( Divyangjan)