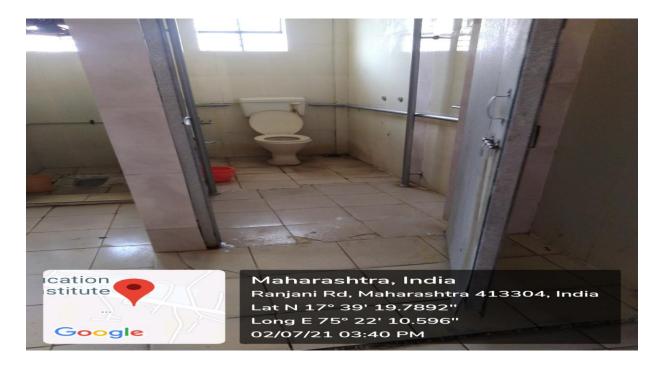

## PHYSICALLY DISABLED STUDENTS

- The Physically disabled students are provided every facility in the college.
- Physically disabled students have reservation (3%) in admission as per Government rules.
- The physically disabled students will be given extra time in the university examination as per university and government rules.
- Facilities are provided to physically disabled students as per their need and demand.
- Physically disabled students are advised to use the lift, ramp, mechanized equipment i.e. wheel chair provided in the college as per their need.
- Special toilet is provided for disabled students in the college.
- Everywhere physically disabled students must be given Priority.

**Provision of Human Assistance** 

**Disabled-friendly washrooms** 

Video Link of all above facilities

http://naac.sveri.ac.in/Criteria\_7/dvv/717.mp4