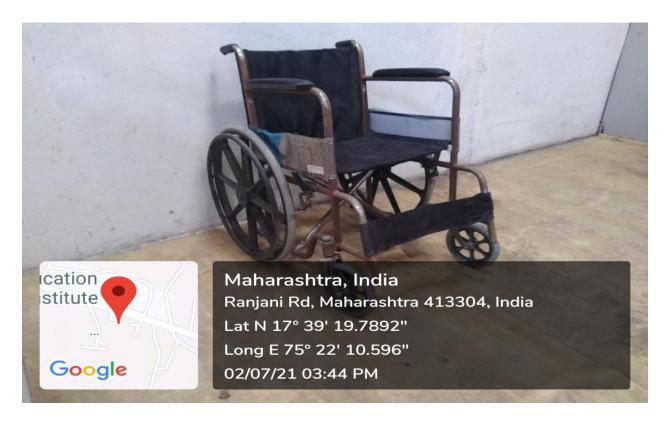

## PHYSICALLY DISABLED STUDENTS

- The Physically disabled students are provided every facility in the college.
- Physically disabled students have reservation (3%) in admission as per Government rules.
- The physically disabled students will be given extra time in the university examination as per university and government rules.
- Facilities are provided to physically disabled students as per their need and demand.
- Physically disabled students are advised to use the lift, ramp, mechanized equipment i.e. wheel chair provided in the college as per their need.
- Special toilet is provided for disabled students in the college.
- Everywhere physically disabled students must be given Priority.

### 7.1.7 The Institution has disabled-friendly, barrier free environment

**Built environment with ramps** 

Lift for easy access to classrooms

Display boards and signposts

Mechanized equipment facilities for persons with disabilities ( Divyangjan)

## Bills and Invoice/purchase **Order in support of Facility**

- 1. Wheel-Chair & stretcher
- 2. Lift facility & AMC