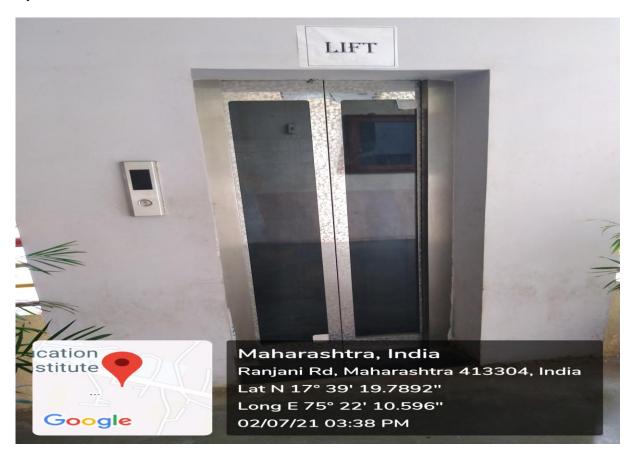

### 7.1.7 The Institution has disabled-friendly, barrier free environment

**Built environment with ramps** 

Lift for easy access to classrooms

Display boards and signposts

Mechanized equipment facilities for persons with disabilities ( Divyangjan)