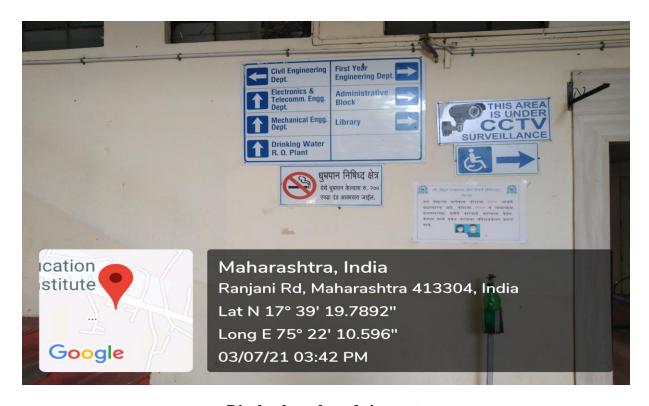

### 7.1.7 The Institution has disabled-friendly, barrier free environment

**Built environment with ramps** 

Lift for easy access to classrooms

Display boards and signposts

Mechanized equipment facilities for persons with disabilities ( Divyangjan)