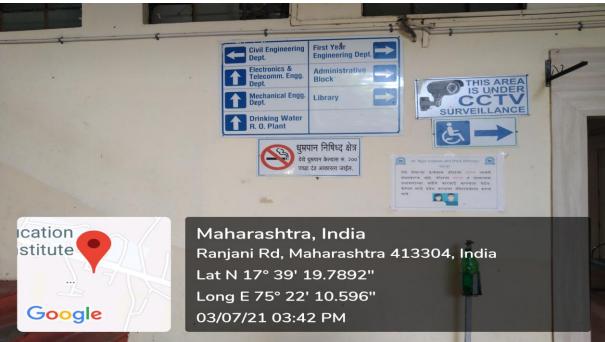

### 7.1.7 The Institution has disabled-friendly, barrier free environment

**Built environment with ramps** 

Lift for easy access to classrooms

Display boards and signposts

Mechanized equipment facilities for persons with disabilities ( Divyangjan)

**Provision of Human Assistance** 

**Disabled-friendly washrooms** 

Video Link of all above facilities

http://naac.sveri.ac.in/Criteria\_7/dvv/717.mp4