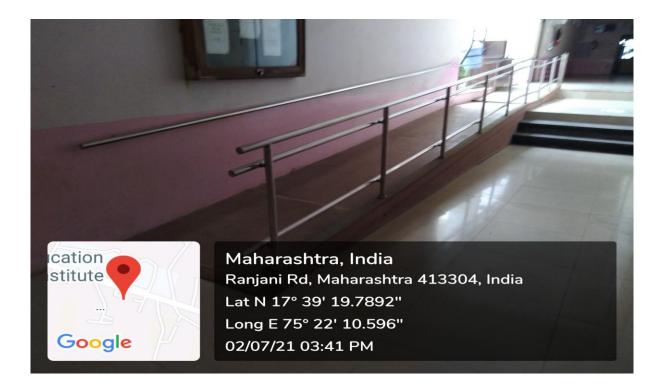

## PHYSICALLY DISABLED STUDENTS

- The Physically disabled students are provided every facility in the college.
- Physically disabled students have reservation (3%) in admission as per Government rules.
- The physically disabled students will be given extra time in the university examination as per university and government rules.
- Facilities are provided to physically disabled students as per their need and demand.
- Physically disabled students are advised to use the lift, ramp, mechanized equipment i.e. wheel chair provided in the college as per their need.
- Special toilet is provided for disabled students in the college.
- Everywhere physically disabled students must be given Priority.

### 7.1.7 The Institution has disabled-friendly, barrier free environment

**Built environment with ramps** 

Lift for easy access to classrooms

Display boards and signposts

Mechanized equipment facilities for persons with disabilities ( Divyangjan)